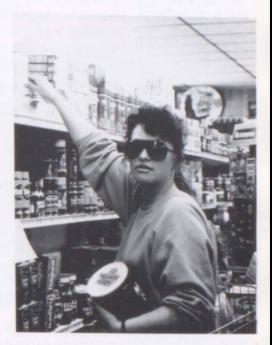

SHOP 'TILL YOU DROP! Denise Saylor still has to find time to grocery shop after driving bus. With three growing boys, Denise spends a lot of her extra time shopping.

GREEN THUMB AT WORK! Mary Ruth Bigelow works in her garden after getting home from driving bus.