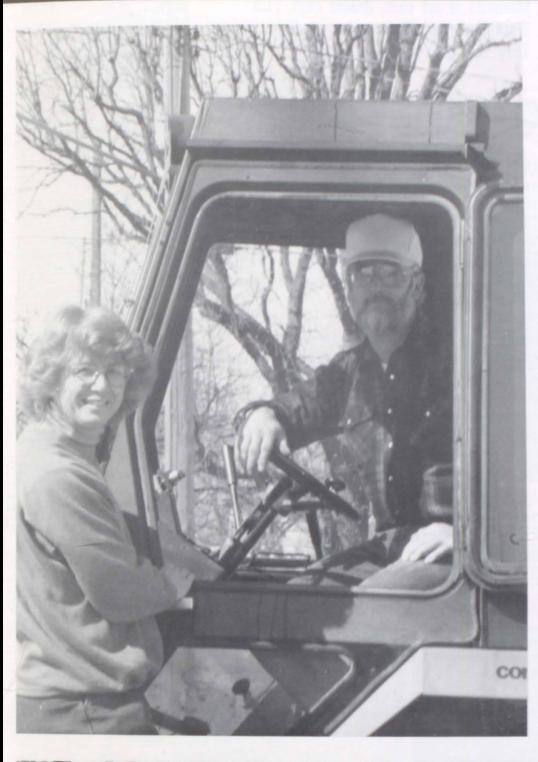

Front row: Denise Saylor, Mary Ruth Bigelow, Margaret Lacker Back row: Larry Howland, (substitute) Stan Plesko, Jerry Vanek. (Missing, Gerald Shaw) ALWAYS TOGETHER! Mary Lou and Stan Plesko not only live together, they work together. Stan comments, "There is no difference between my jobs, they're both just a job." Stan and Mary Lou own a heavy equipment business.